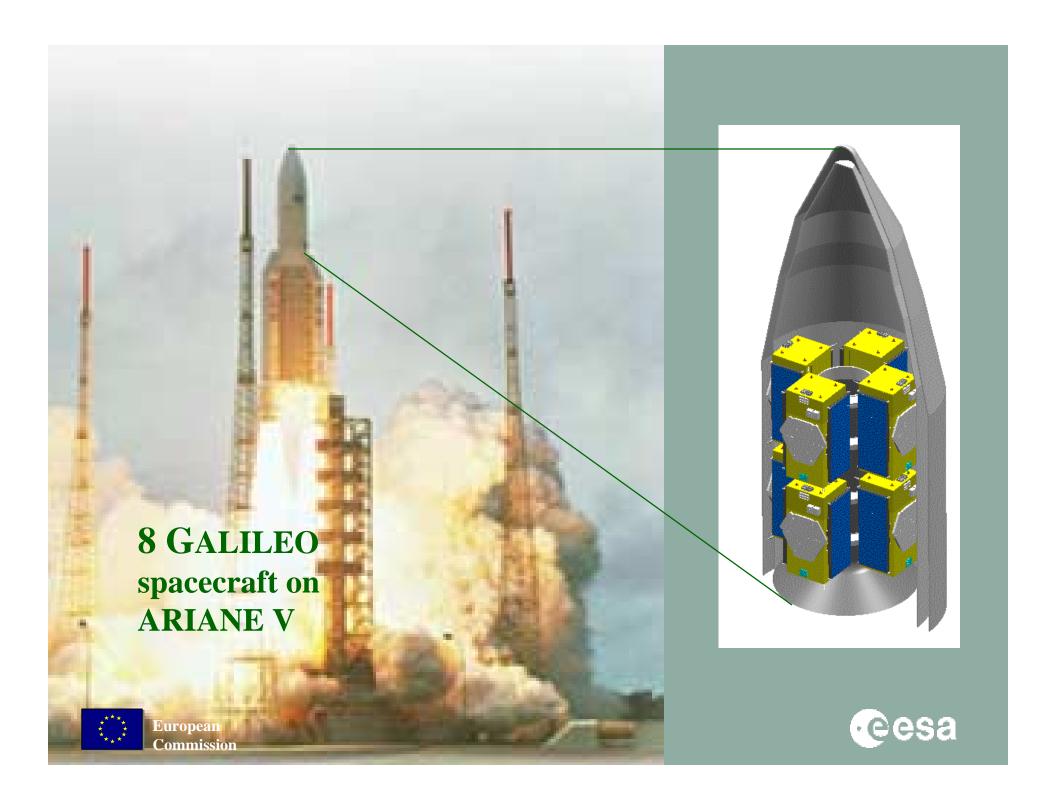

### **GALILEO Spacecraft Characteristics**

- Navigation payload: 70-80 Kg / 850
   W
- SAR transponder: appr. 20 kg
- Overall Spacecraft: 650 Kg / 1.5
   kW class
- Launcher Options: Ariane, Proton,
   Soyus, .....

### GALILEO in Flight Configuration