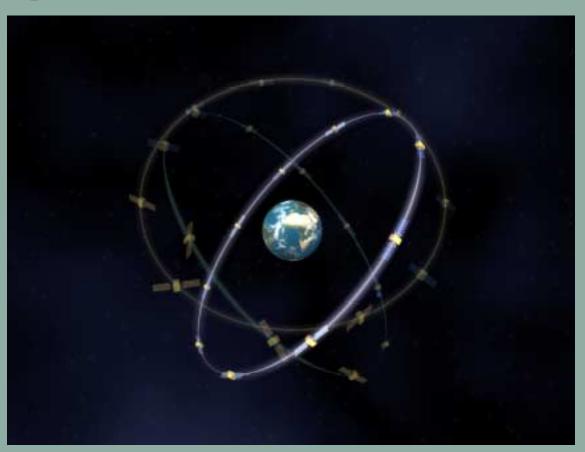

### GALLEO

GALILEO space segment baseline

#### GALILEO MEO data:

- altitude 23222 km
- period 14 hours 4 min
- ground track repeat 239.4 hours (~ 10 days)