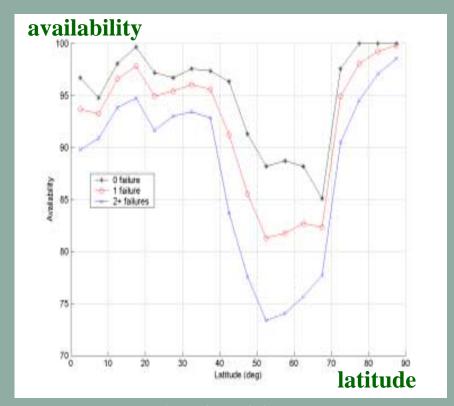

### GALLEO Constellation Optim isation

Availability mass-market performances, 30 MEO

Availability mass-market performances, 24 MEO + 8 GEO, 1 GEO failed