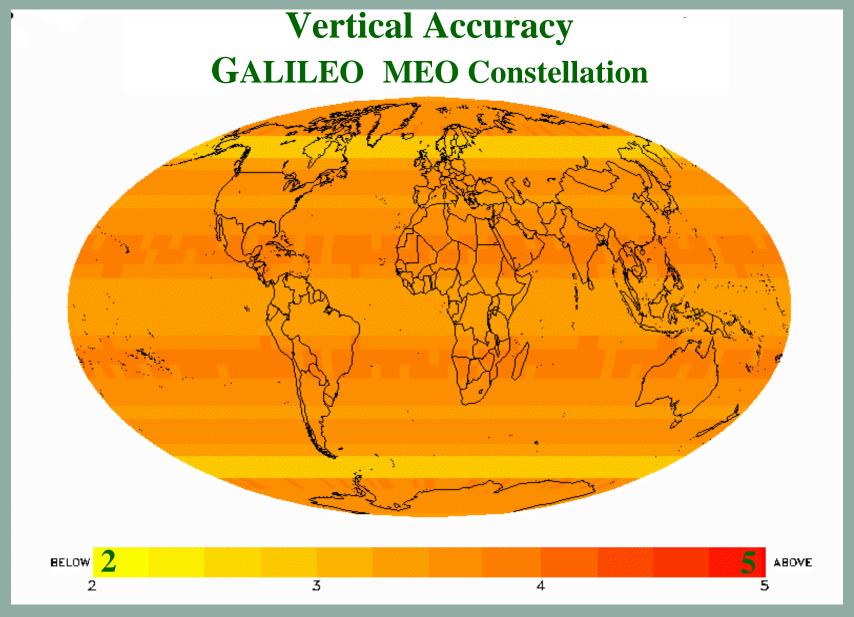

## GALILEO Constellation Design Drivers

|                       | Mass Market Applications | Safety Related Applications |
|-----------------------|--------------------------|-----------------------------|
| User Masking<br>Angle | 25 °                     | 5 º                         |
| Accuracy<br>(95 %)    | 10 m horizontal          | 4 m vertical                |
| Coverage              | global                   |                             |
| Availability          | better than 70 %         | better than<br>99 %         |
| Integrity             | not generally required   | mandatory                   |