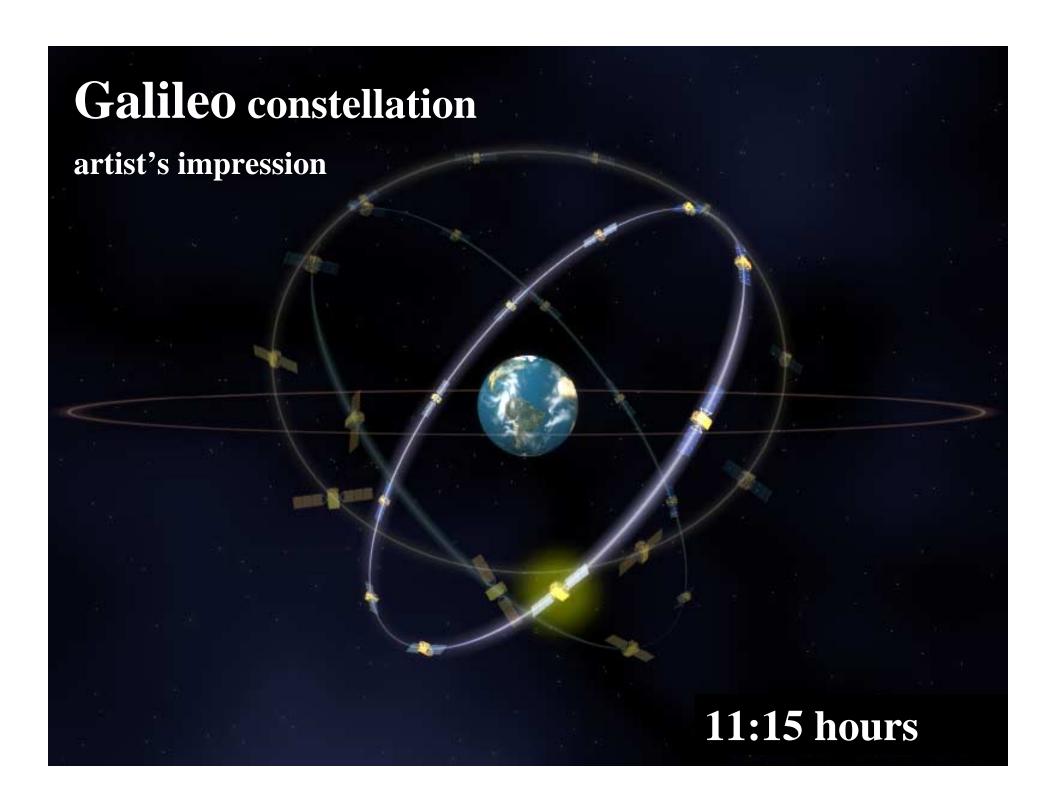

### GALLEO

GALILEO space segment baseline

#### GALILEO MEO data:

- altitude 23222 km
- period 14 hours 4 min
- ground track repeat 239.4 hours (~ 10 days)