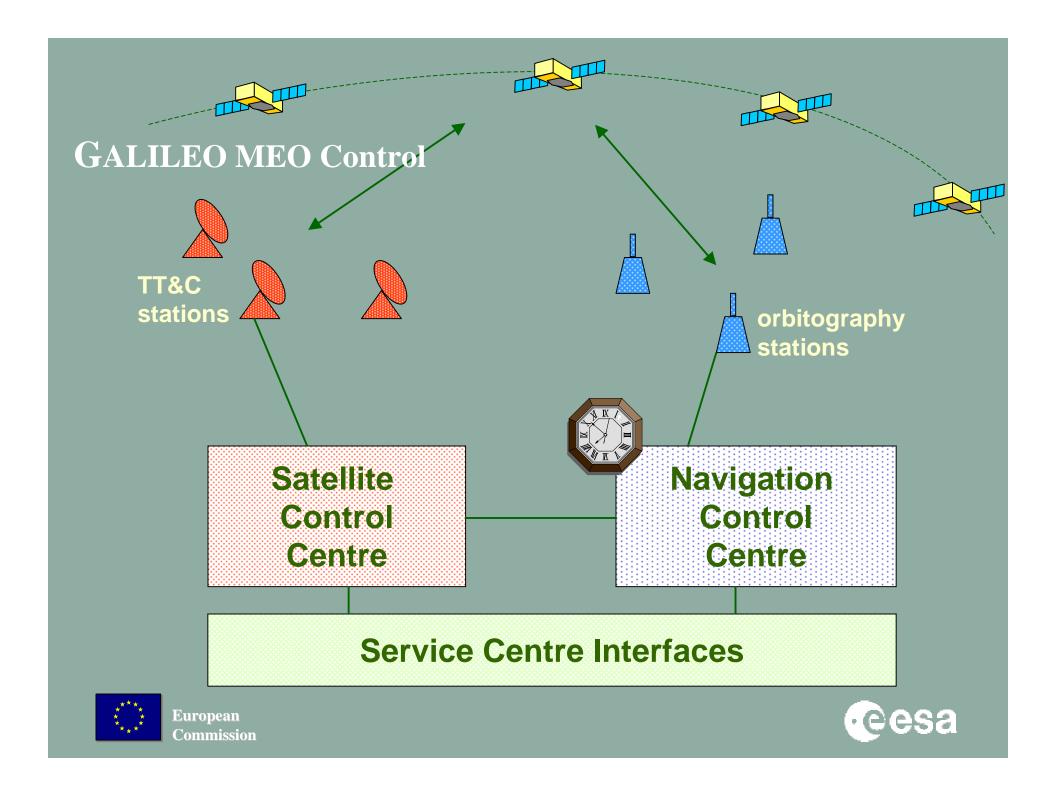

|
| Availability          | better than 70 %         | better than<br>99 %         |
| Integrity             | not generally required   | mandatory                   |





### GALLEO Constellation Optim isation



Availability mass-market performances, 30 MEO



Availability mass-market performances, 24 MEO + 8 GEO, 1 GEO failed











#### For those who wish to know:

#### GALILEO MEO data:

- altitude 23222 km
- period 14 hours 4 min
- ground track repeat 239.4 hours (~ 10 days)













### **GALILEO Spacecraft Characteristics**

- Navigation payload: 70-80 Kg / 850
   W
- SAR transponder: appr. 20 kg
- Overall Spacecraft: 650 Kg / 1.5
   kW class
- Launcher Options: Ariane, Proton,
   Soyus, .....







### GALILEO in Flight Configuration