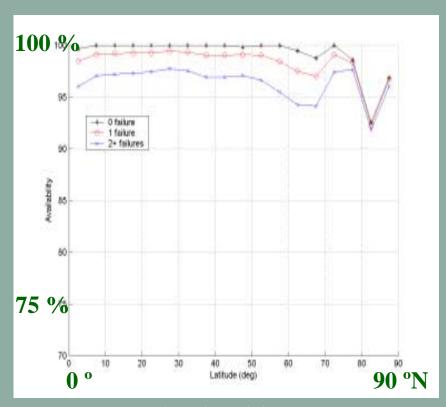

### GALLEO Constellation Optim isation

Availability mass-market performances, 30 MEO

Availability mass-market performances, 24 MEO + 8 GEO, 1 GEO failed