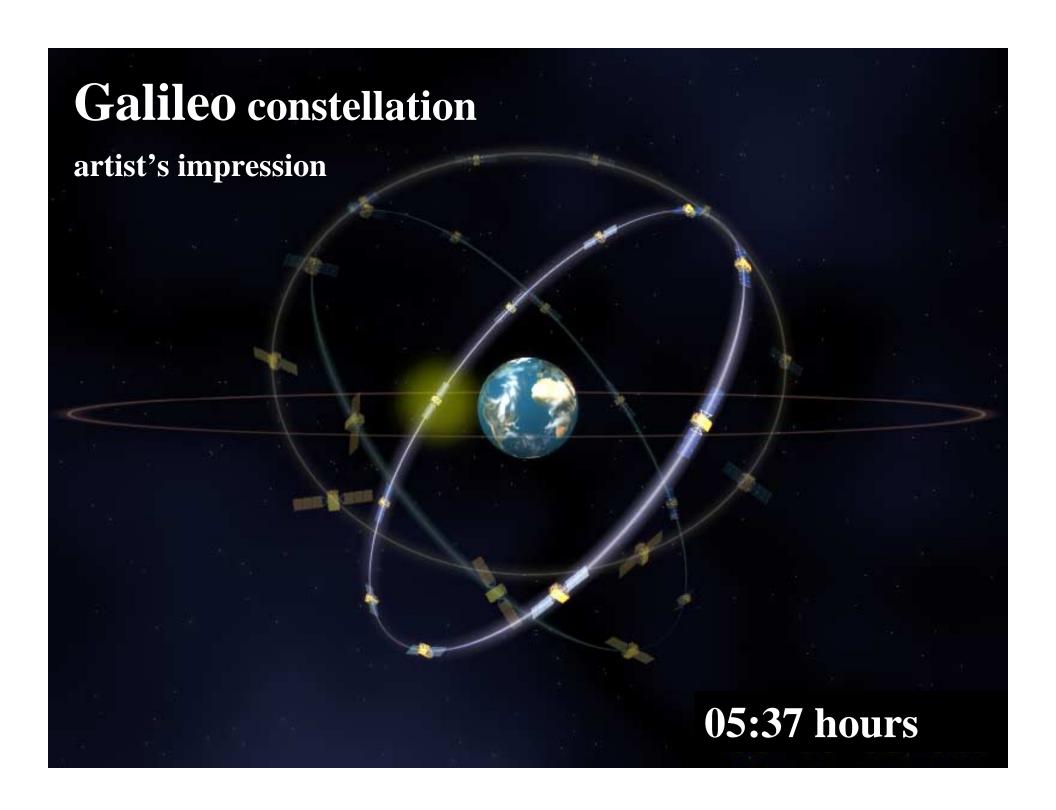

### GALLEO

GALILEO space segment baseline

#### GALILEO MEO data:

- altitude 23222 km
- period 14 hours 4 min
- ground track repeat 239.4 hours (~ 10 days)