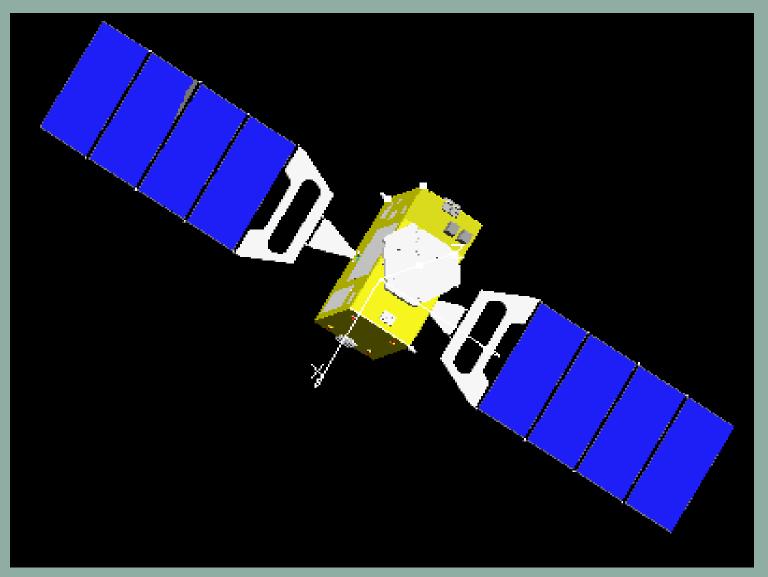

|                             |
| Availability          | better than 70 %         | better than<br>99 %         |
| Integrity             | not generally required   | mandatory                   |





### GALLEO Constellation Optim isation



Availability mass-market performances, 30 MEO



Availability mass-market performances, 24 MEO + 8 GEO, 1 GEO failed











#### For those who wish to know:

#### GALILEO MEO data:

- altitude 23222 km
- period 14 hours 4 min
- ground track repeat 239.4 hours (~ 10 days)













### **GALILEO Spacecraft Characteristics**

- Navigation payload: 70-80 Kg / 850
   W
- SAR transponder: appr. 20 kg
- Overall Spacecraft: 650 Kg / 1.5
   kW class
- Launcher Options: Ariane, Proton,
   Soyus, .....







### GALILEO in Flight Configuration